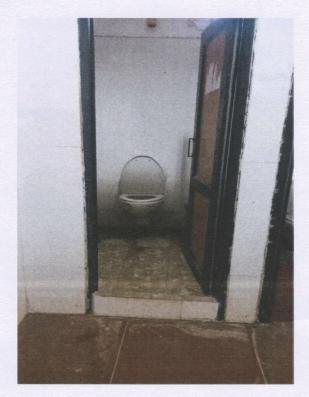

### DISABLED FRIENDLY WASHROOMS

Email: dean.ac@iifpt.edu.in

- 1. The washrooms for disabled persons are provided separately almost in all blocks in the campus.
- 2. It is designed as per the standard specifications to accommodate people with physical disabilities.
- 3. The washrooms are provided with grab bar for the convenience of the disabled persons.
- 4. The extra care is taken by the institute to maintain the washrooms neat and clean
- 5. The sign board is provided outside of the washrooms to access it easily and not to be used by others.